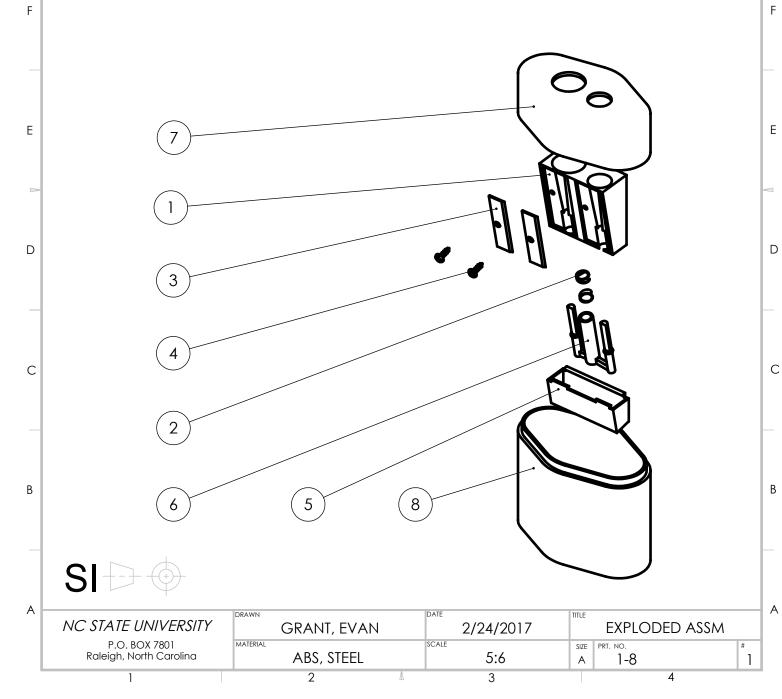

| THE INFO |                                |                                                                                         |                  |     | 3        |      | - T |
|----------|--------------------------------|-----------------------------------------------------------------------------------------|------------------|-----|----------|------|-----|
| NC STATE | UNIVERSITY. A<br>TEN PERMISSIO | NTAINED IN THIS DRAWING IS<br>NY REPRODUCTION IN PART (<br>IN OF NC STATE UNIVERSITY IS | OR WHOLE WITHOUT | =   |          |      |     |
| H ITEN   | ΛNO.                           | PART NUM                                                                                | BER              | DES | CRIPTION | QTY. |     |
|          | 1                              | HOUSING                                                                                 |                  |     |          | 1    |     |
|          | 2                              | spring                                                                                  |                  |     |          | 1    |     |
| -        | 3                              | BLADE                                                                                   |                  |     |          | 2    |     |
|          | 4                              | SCREW                                                                                   |                  |     |          | 2    |     |
| G        | 5 MOD HOUSE                    |                                                                                         |                  |     |          | 1    |     |
|          | 6                              | BUTTON                                                                                  |                  |     |          | 1    |     |
| _        | 7                              | САР                                                                                     |                  |     |          | 1    |     |
|          | 8                              | BOTTOM                                                                                  |                  |     |          | 1    |     |